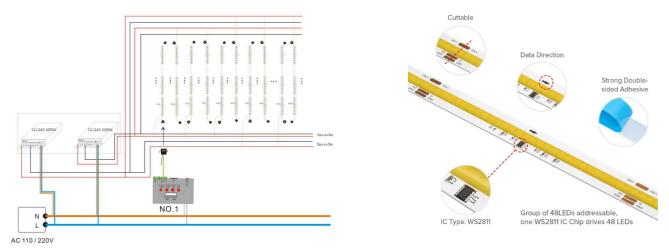

#### Wiring diagram

1. If you want only CCT color strips but with pixel SPI signal also, then use this FCOB SPI CCT led strip

2. COB CCT led strips is with 576leds/m,CCT color with White 2700k+6500k

3. COB 576led strips is with ws2811/16703 chip, change 3 channels with only 2 channels we call them CCT pixel led strip,COB dual white pixel led strip,which you can single color chasing,programmable and dimmable.

4. The voltage of COB dual white pixel led strips is dc24v,10w/m max.

5. COB 576leds pixel led strips is 3Pin cables, that is 24V+, DAT, GND. Normal 5m/roll with 3Pin JST SM female and male connectors on each roll. For the color of connectors can be customers.