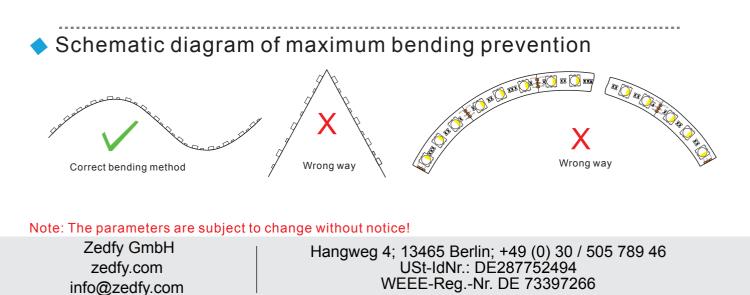

#### Wiring diagram

1. If you want only CCT color strips but with pixel SPI signal also, then use this FCOB SPI CCT led strip

2. COB CCT led strips is with 576leds/m,CCT color with White 2700k+6500k

3. COB 576led strips is with ws2811/16703 chip, change 3 channels with only 2 channels we call them CCT pixel led strip,COB dual white pixel led strip,which you can single color chasing,programmable and dimmable.