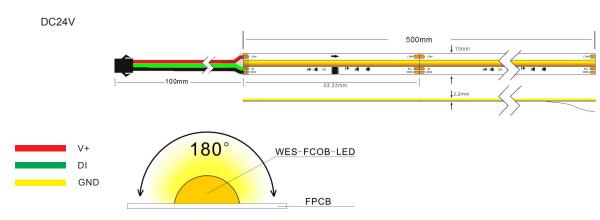

### Product Datasheet

| Product Number    | L031                   | Luminance/M           | N/A         |
|-------------------|------------------------|-----------------------|-------------|
| Operating Voltage | DC24V                  | Ra CRI                | >90         |
| Power/M           | 10 W                   | Beam Angle            | 180°        |
| SMD Type          | СОВ                    | Size (mm)             | 5000 * 10mm |
| LED Qty/M         | 576                    | IP Rate               | IP20/IP65   |
| Color Kelvin      | CCT 2700 - 6500 Kelvin | Operation Temperature | -20 ~ 60 ℃  |
| Pixel/M           | 12                     | Material              | 2 OZ PCB    |
| Control           | SPI-WS2811/16703       | Cutting Length        | 83,3mm      |
| Wavelength        | N/A                    | Net Weight/Roll       | 0.24KG      |

#### Outline Dimension ( unit : mm )

Zedfy GmbH zedfy.com info@zedfy.com

4. The voltage of COB dual white pixel led strips is dc24v,10w/m max.

5. COB 576leds pixel led strips is 3Pin cables, that is 24V+, DAT, GND. Normal 5m/roll with 3Pin JST SM female and male connectors on each roll. For the color of connectors can be customers.

6. COB pixel white led strips is with 180degree, high color efficiency, uniform illumination

7.576leds COB white 2700k+6500k ws2811 cob led strip is vivid lighting performance operated by SD card controller,Bluetooth/WIFI Arduino, Raspberry Pi , MADRIX software, Art-net / DMX512 /MADRIX NEBULA led controllers.